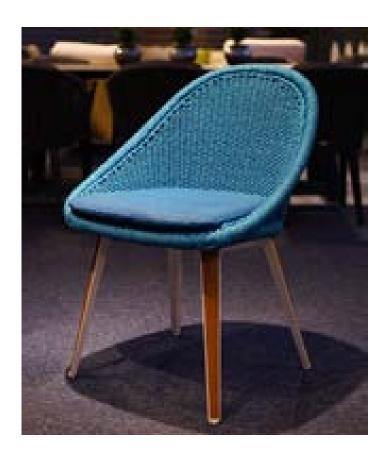

| r             |                                                                   |
|---------------|-------------------------------------------------------------------|
| Item:         | Dinosaur Egg Dining Side Chair with Dense Weave Rope              |
| Item #:       | AC5317N01ROP                                                      |
| Dimensions:   | 23 1/4"W x 23 1/4"D x 32 1/4"H x 16 1/2"SH                        |
| Weight:       | 15.5 Lbs                                                          |
| Frame:        | Powder coated aluminum with rope and teak or faux teak leg accent |
| ALU Finish:   | Color: TBD - Signature Series or Kun ALU only                     |
| Rope:         | Color: TBD - Small rope only                                      |
| Teak:         | Finish: Natural                                                   |
| Faux Teak:    | Color: TBD - Natural, grey or black                               |
| Seat Cushion: | Loose reticulated quick dry foam with hidden nylon zipper         |
| Fabric:       | COM or Sunbrella/Pattern: Canvas/Color: TBD/Grade: A              |
| COM Yardage:  | 1 yard per chair with 54" wide no repeat fabric                   |
| Notes:        | Indoor/outdoor use, with nylon foot glides                        |