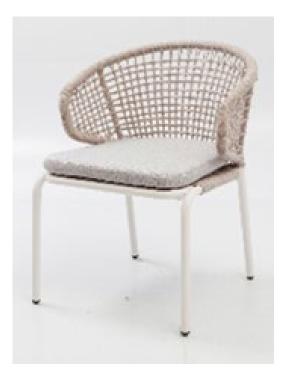

| Item:         | Pacific Dining Arm Chair with Open Weave                  |
|---------------|-----------------------------------------------------------|
| Item #:       | AC5366N04ROP                                              |
| Dimensions:   | 23"W x 23 3/8"D x 31 1/2"H x 17 3/4"SH x 26 1/2"AH        |
| Weight:       | 12.25 Lbs                                                 |
| Frame:        | Powder coated aluminum with rope                          |
| ALU Finish:   | Color: TBD - Signature Series or Kun ALU only             |
| Rope:         | Color: TBD - Extra Small Rope only                        |
| Seat Cushion: | Loose reticulated quick dry foam with hidden nylon zipper |
| Fabric:       | COM or Sunbrella/Pattern: Canvas/Color: TBD/Grade: A      |
| COM Yardage:  | 1 yard per chair with 54" wide no repeat fabric           |
| Notes:        | Indoor/outdoor use, with nylon foot glides                |