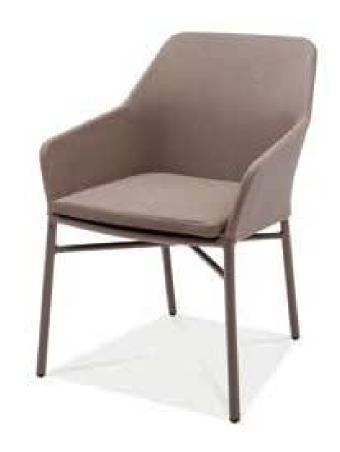

| Item:        | San Jose Dining Arm Chair With Sling                        |
|--------------|-------------------------------------------------------------|
| Item #:      | AC7836G04TEX                                                |
| Dimensions:  | 23 5/8"W x 25 5/8"D x 33 7/8"H x 17 3/4"SH x 24 3/8"AH      |
| Frame:       | Powder coated aluminum with sling                           |
| ALU Finish:  | Color: TBD - Signature Series or Kun ALU only               |
| Sling:       | Color: TBD - Signature Series stocked or Batyline ISO sling |
| Cushion:     | Loose reticulated quick dry foam with hidden nylon zipper   |
| Fabric:      | COM or Sunbrella/Pattern: Canvas/Color:TBD/Grade: A         |
| COM Yardage: | 1 yard per seat cushion 54" wide no repeat fabric           |
| Notes:       | Indoor/ outdoor use with nylon foot glides, stackable       |