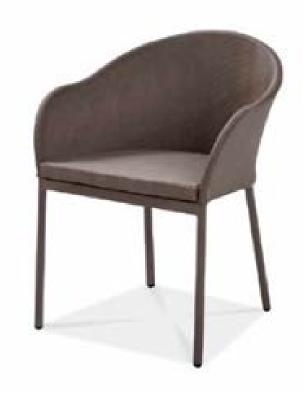

| Item:                  | Versailles II Dining Arm Chair                              |
|------------------------|-------------------------------------------------------------|
| Item #:                | AC7892N04TEX                                                |
| Dimensions:            | 23"W x 23"D x 30 3/8"H x 16 1/8"SH                          |
| Frame:                 | Powder coated aluminum with sling and seat cushion          |
| ALU Finish:            | Color: TBD - Signature Series or Kun ALU only               |
| Sling:                 | Color: TBD - Signature Series stocked or Batyline ISO sling |
| <b>Cushion:</b>        | Loose reticulated quick dry foam with hidden nylon zipper   |
| <b>Cushion Fabric:</b> | COM or Sunbrella/Pattern: Canvas/Color: TBD/Grade A         |
| COM Yardage:           | 1 yard per seat cushion 54" wide no repeat fabric           |
| Notes:                 | Indoor/ outdoor use with nylon foot glides                  |