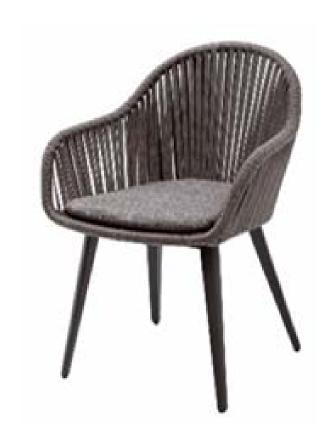

| Item:         | Dinosaur Egg Dining Arm Chair with Vertical Weave Rope    |
|---------------|-----------------------------------------------------------|
| Item #:       | AC5317B04ROP-VER                                          |
| Dimensions:   | 23 1/4"W x 23 1/4"D x 32 1/4"H x 17 3/4"SH x 24 1/2"AH    |
| Weight:       | 13.75 Lbs                                                 |
| Frame:        | Powder coated aluminum with rope back                     |
| ALU Finish:   | Color: TBD - Signature Series or Kun ALU only             |
| Rope:         | Color: TBD - Medium rope only                             |
| Seat Cushion: | Loose reticulated quick dry foam with hidden nylon zipper |
| Fabric:       | COM or Sunbrella/Pattern: Canvas/Color: TBD/Grade: A      |
| COM Yardage:  | 1 yard per chair with 54" wide no repeat fabric           |
| Notes:        | Indoor/outdoor use, with nylon foot glides                |