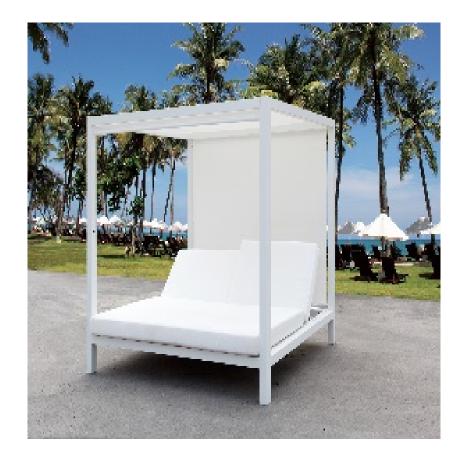

| Item:        | Samui Pavilion Bed with Adjustable Sling Shade                   |
|--------------|------------------------------------------------------------------|
| Item #:      | AP6101H43ALU                                                     |
| Dimensions:  | 78 3/4"W x 78 3/4"D x 78 3/4"H                                   |
| Frame:       | Powder coated aluminum and sling                                 |
| ALU Finish:  | Color: TBD - Signature Series or Kun ALU only                    |
| Sling Roof:  | Color: White, #0020 only                                         |
| Cushion:     | Split back bed cushion with hood attachment, reticulated         |
|              | quick dry foam, knife edge and hidden nylon zipper @ 5" thick    |
| Fabric:      | COM or Sunbrella/Pattern: Canvas/Color: TBD/Grade: A             |
| COM Yardage: | 10 yards per ocean bed with 54" wide no repeat fabric            |
| Notes:       | Indoor/outdoor use, nylon foot glides, adjustable split back bed |