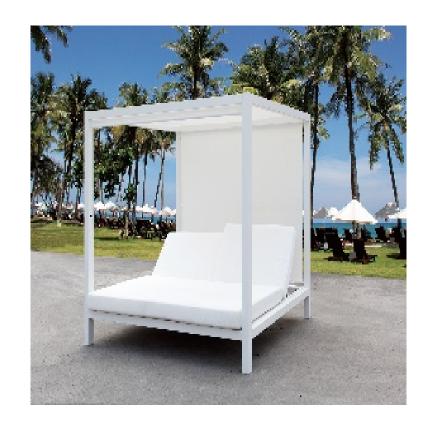

| Item:        | Samui Pavilion Bed with Adjustable Sling Shade                   |
|--------------|------------------------------------------------------------------|
| Item #:      | AP6101H43ALU                                                     |
| Dimensions:  | 78 3/4"W x 78 3/4"D x 78 3/4"H                                   |
| Weight:      | 156.52 Lbs                                                       |
| Frame:       | Powder coated aluminum and sling                                 |
| ALU Finish:  | Color: TBD - Signature Series or Kun ALU only                    |
| Sling Roof:  | Color: White, #0020 only                                         |
| Cushion:     | Split back bed cushion with hood attachment, reticulated         |
|              | quick dry foam, knife edge and hidden nylon zipper @ 5" thick    |
| Fabric:      | COM or Sunbrella/Pattern: Canvas/Color: TBD/Grade: A             |
| COM Yardage: | 10 yards per ocean bed with 54" wide no repeat fabric            |
| Notes:       | Indoor/outdoor use, nylon foot glides, adjustable split back bed |