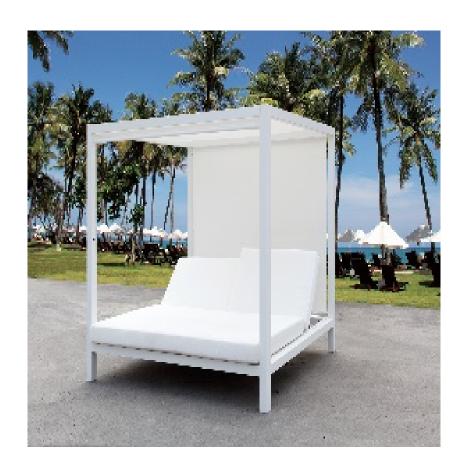

| Item:           | Samui Pavilion Bed with Adjustable Sling Shade                   |
|-----------------|------------------------------------------------------------------|
| Item #:         | AP6101H43ALU                                                     |
| Dimensions:     | 78 3/4"W x 78 3/4"D x 78 3/4"H                                   |
| Frame:          | Powder coated aluminum and sling                                 |
| ALU Finish:     | Color: TBD - Signature Series or Kun ALU only                    |
| Sling Roof:     | Color: White, #0020 only                                         |
| <b>Cushion:</b> | Split back bed cushion with hood attachment, reticulated         |
|                 | quick dry foam, knife edge and hidden nylon zipper @ 5" thick    |
| Fabric:         | COM or Sunbrella/Pattern: Canvas/Color: TBD/Grade: A             |
| COM Yardage:    | 9.5 yards per pavilion bed with 54" wide no repeat fabric        |
| Notes:          | Indoor/outdoor use, nylon foot glides, adjustable split back bed |