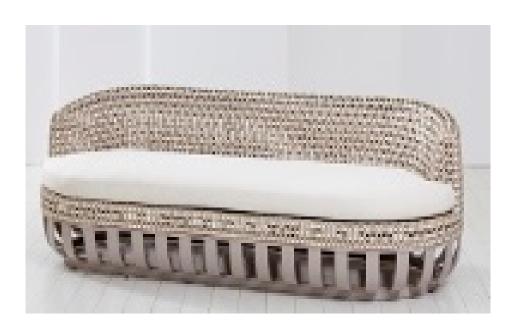

| Item:        | Vase Sofa with Wicker                                     |
|--------------|-----------------------------------------------------------|
| Item #:      | AC5363N12RAT                                              |
| Dimensions:  | 88 1/8"W x 38 1/8"D x 27 1/2"H                            |
| Weight:      | 88 Lbs                                                    |
| Frame:       | Powder coated aluminum with flat weave wicker             |
| ALU Finish:  | Color: TBD - Signature Series or Kun ALU only             |
| Wicker:      | Color: TBD - Vase flat weave wicker only                  |
| Cushion:     | Loose reticulated quick dry foam with hidden nylon zipper |
| Fabric:      | COM or Sunbrella/Pattern: Canvas/Color: TBD/Grade A       |
| COM Yardage: | 6 yards per sofa with 54" wide no repeat fabric           |
| Notes:       | Indoor/outdoor use, nylon foot glides                     |