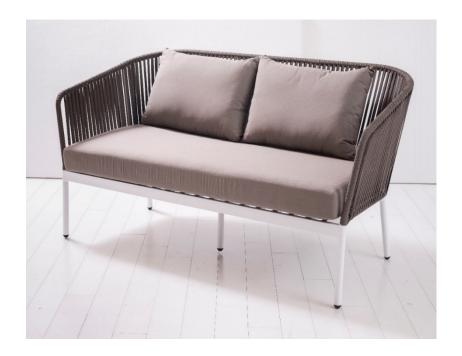

| Item:        | Spaghetti Love Seat with Strap                             |
|--------------|------------------------------------------------------------|
| Item #:      | AC5795A11RAT                                               |
| Dimensions:  | 66 1/8"W x 32 1/4"D x 31 1/2"H x 16 1/2"SH x 23 3/4"AH     |
| Weight:      | 50.75 Lbs                                                  |
| Frame:       | Powder coated aluminum with rope                           |
| ALU Finish:  | Color: TBD - Signature Series or Kun ALU only              |
| Rope:        | Color: TBD - Spaghetti rope only                           |
| Back Pillow: | 2 Loose back pillows with fiberfill and waterproof lining, |
|              | knife edge and hidden nylon zipper                         |
| Cushion:     | Loose reticulated quick dry foam with hidden nylon zipper  |
| Fabric:      | COM or Sunbrella/Pattern: Canvas/Color: TBD/Grade: A       |
| COM Yardage: | 8 yards per love seat with 54" wide no repeat fabric       |
| Notes:       | Indoor/outdoor use, with nylon foot glides                 |