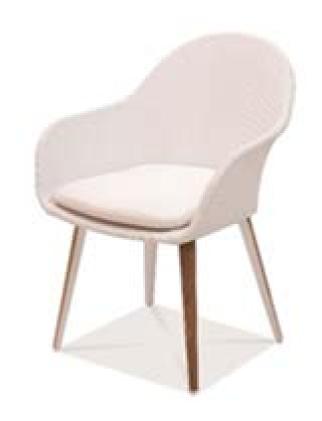

| Item:         | Dinosaur Egg Dining Arm Chair                             |
|---------------|-----------------------------------------------------------|
| Item #:       | AC5317N04TEX                                              |
| Dimensions:   | 23 1/4"W x 23 1/4"D x 32 1/4"H x 17 3/4"SH x 24 1/2"AH    |
| Weight:       | 14.5 Lbs                                                  |
| Frame:        | Powder coated aluminum with sling and teak leg accent     |
| ALU Finish:   | Color: TBD - Signature Series or Kun ALU only             |
| Sling:        | Color: TBD - Dinosaur Egg sling only                      |
| Teak:         | Finish: Natural                                           |
| Seat Cushion: | Loose reticulated quick dry foam with hidden nylon zipper |
| Fabric:       | COM or Sunbrella/Pattern: Canvas/Color: TBD/Grade: A      |
| COM Yardage:  | 1 yard per chair with 54" wide no repeat fabric           |
| Notes:        | Indoor/outdoor use, with nylon foot glides                |