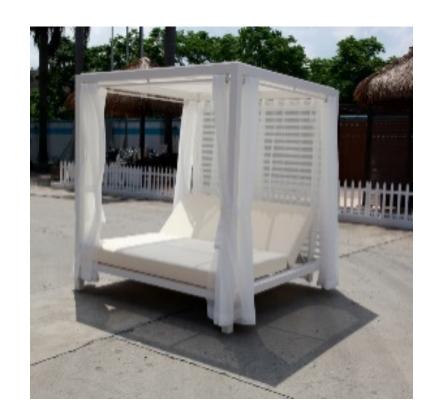

| Item:           | Samui Pavilion Bed with Sling Roof                                    |
|-----------------|-----------------------------------------------------------------------|
| Item #:         | AP6101F43ALU                                                          |
| Dimensions:     | 78 3/4"W x 78 3/4"D x 78 3/4"H                                        |
| Frame:          | Powder coated aluminum and sling                                      |
| ALU Finish:     | Color: TBD - Signature Series or Kun ALU only                         |
| Sling Roof:     | Color: White, #0020 only                                              |
| Back Panel:     | Aluminum stationary louvered back panel                               |
| Side Drapery:   | Center draw sliding drapery with rod, grommets and tie backs          |
| Drapery Panel:  | Color: TBD - White or taupe                                           |
| <b>Cushion:</b> | Split back bed cushion with hood attachment, reticulated              |
|                 | quick dry foam, knife edge and hidden nylon zipper @ 5" thick         |
| Fabric:         | COM or Sunbrella/Pattern: Canvas/Color: TBD/Grade: A                  |
| COM Yardage:    | 10 yards per ocean bed with 54" wide no repeat fabric                 |
| Notes:          | Indoor/outdoor use, with nylon foot glides, adjustable split back bed |