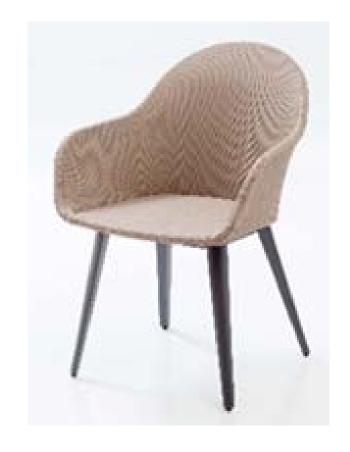

| Item:         | Dinosaur Egg Dining Arm Chair                             |
|---------------|-----------------------------------------------------------|
| Item #:       | AC5317B04TEX                                              |
| Dimensions:   | 23 1/4"W x 23 1/4"D x 32 1/4"H x 16 7/8"SH x 24 1/2"AH    |
| Weight:       | 12.5 Lbs                                                  |
| Frame:        | Powder coated aluminum with sling                         |
| ALU Finish:   | Color: TBD - Signature Series or Kun ALU only             |
| Sling:        | Color: TBD - Dinosaur Egg sling only                      |
| Seat Cushion: | Loose reticulated quick dry foam with hidden nylon zipper |
| Fabric:       | COM or Sunbrella/Pattern: Canvas/Color: TBD/Grade: A      |
| COM Yardage:  | 1 yard per chair with 54" wide no repeat fabric           |
| Notes:        | Indoor/outdoor use, with nylon foot glides                |