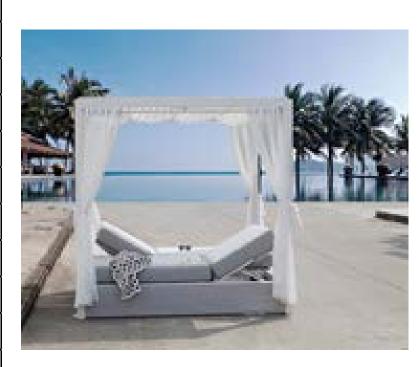

| Item:          | Samui Pavilion Bed with Dual Adjustable Split Back & Sling Base            |
|----------------|----------------------------------------------------------------------------|
| Item #:        | AP6101L43TEX                                                               |
| Dimensions:    | 78 3/4"W x 78 3/4"D x 78 3/4"H                                             |
| Frame:         | Powder coated aluminum with sling base                                     |
| ALU Finish:    | Color: TBD - Signature Series or Kun ALU only                              |
| Roof:          | ALU stationary louvered panels + sliding drapery                           |
| Side Drapery:  | Center draw sliding drapery with rod, grommets and tie backs               |
| Drapery Panel: | Color: TBD - White or taupe                                                |
| Sling Base:    | Color: TBD - Signature Series stocked or Batyline ISO sling                |
| Bed Cushion:   | Split back bed cushion with hood attachment, reticulated                   |
|                | quick dry foam, knife edge and hidden nylon zipper @ 5" thick              |
| Bed Fabric:    | COM or Sunbrella/Pattern: Canvas/Color: TBD/Grade: A                       |
| COM Yardage:   | 9.5 yards per pavilion bed with 54" wide no repeat fabric                  |
| Bed:           | Dual Ying Yang adjustable split back bed                                   |
| Notes:         | Indoor/outdoor use, with nylon foot glides, adjustable ying yang split bed |