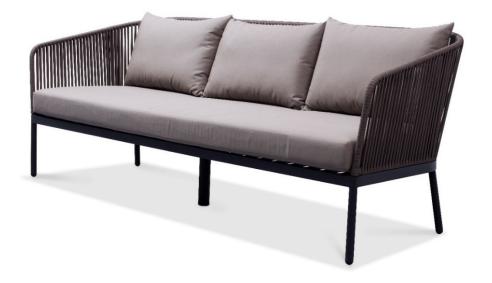

| Item:           | Spaghetti Sofa with Rope                                   |
|-----------------|------------------------------------------------------------|
| Item #:         | AC5795A12RAT                                               |
| Dimensions:     | 85 7/8"W x 32 1/4"D x 31 1/2"H x 16 1/2"SH x 23 3/4"AH     |
| Weight:         | 70.5 Lbs                                                   |
| Frame:          | Powder coated aluminum with rope                           |
| ALU Finish:     | Color: TBD - Signature Series or Kun ALU only              |
| Rope:           | Color: TBD - Spaghetti rope only                           |
| Back Pillow:    | 3 Loose back pillows with fiberfill and waterproof lining, |
|                 | knife edge and hidden nylon zipper                         |
| <b>Cushion:</b> | Loose reticulated quick dry foam with hidden nylon zipper  |
| Fabric:         | COM or Sunbrella/Pattern: Canvas/Color: TBD/Grade: A       |
| COM Yardage:    | 10 yards per sofa with 54" wide no repeat fabric           |
| Notes:          | Indoor/outdoor use, with nylon foot glides                 |