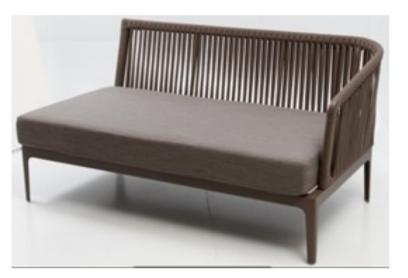

| Item:         | Chiengmai Left Arm Module with Rope                        |
|---------------|------------------------------------------------------------|
| Item #:       | AC5321C85ROP                                               |
| Dimensions:   | 61″W x 34″D x 31 1/8″H x 15″SH x 26 1/4″AH                 |
| Weight:       | 53.Lbs.                                                    |
| Frame:        | Powder coated aluminum with rope                           |
| ALU Finish:   | Color: TBD - Signature Series or Kun ALU only              |
| Rope:         | Color: TBD - Chiengmai rope only                           |
| Back Pillows: | 2 Loose back pillows with fiberfill and waterproof lining, |
|               | knife edge and hidden nylon zipper                         |
| Seat Cushion: | Loose Reticulated quick dry foam with hidden nylon zipper  |
| Fabric:       | COM or Sunbrella/Pattern: Canvas/Color: TBD/Grade: A       |
| COM Yardage:  | 6 yards module with 54" wide no repeat fabric              |
| Notes:        | Indoor/outdoor use, with nylon foot glides, ganging device |