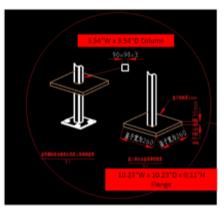

| Item:          | Samui Pavilion Stationary Platform Bed                       |
|----------------|--------------------------------------------------------------|
| Item #:        | AP6101A43ALU                                                 |
| Dimensions:    | 78 3/4"W x 78 3/4"D x 78 3/4"H                               |
| Frame:         | Powder coated aluminum                                       |
| ALU Finish:    | Color: TBD - Signature Series or Kun ALU only                |
| Roof:          | ALU stationary louvered panels + sliding drapery             |
| Back Panel:    | Aluminum stationary louvered back panel                      |
| Side Drapery:  | Center draw sliding drapery with rod, grommets and tie backs |
| Drapery Panel: | Color: TBD - White or taupe (roof and sides)                 |
| Bed Cushion:   | Stationary bed cushion with reticulated quick dry foam,      |
|                | knife edge and hidden nylon zipper @ 5" thick                |
| Bed Fabric:    | COM or Sunbrella/Pattern: Canvas/Color: TBD/Grade: A         |
| COM Yardage:   | 9.5 yards per pavilion bed with 54" wide no repeat fabric    |
| Notes:         | Indoor/outdoor use, with nylon foot glides                   |
|                | Flanges without mounting hardware are available              |
|                | to attach/secure 4 columns to floor (included in price)      |
|                | Client responsible for securing the pavilion to the ground   |