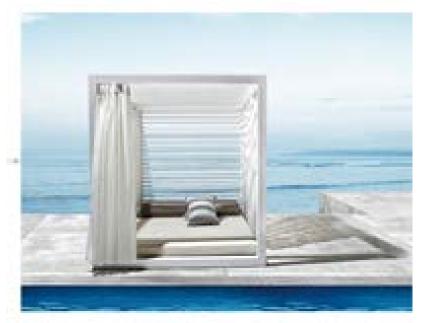

| Item:          | Samui Pavilion Stationary Platform Bed                       |
|----------------|--------------------------------------------------------------|
| Item #:        | AP6101A43ALU                                                 |
| Dimensions:    | 78 3/4"W x 78 3/4"D x 78 3/4"H                               |
| Frame:         | Powder coated aluminum                                       |
| ALU Finish:    | Color: TBD - Signature Series or Kun ALU only                |
| Roof:          | ALU stationary louvered panels + sliding drapery             |
| Back Panel:    | Aluminum stationary louvered back panel                      |
| Side Drapery:  | Center draw sliding drapery with rod, grommets and tie backs |
| Drapery Panel: | Color: TBD - White or taupe (roof and sides)                 |
| Bed Cushion:   | Stationary bed cushion with reticulated quick dry foam,      |
|                | knife edge and hidden nylon zipper @ 5" thick                |
| Bed Fabric:    | COM or Sunbrella/Pattern: Canvas/Color: TBD/Grade: A         |
| COM Yardage:   | 9.5 yards per pavilion bed with 54" wide no repeat fabric    |
| Notes:         | Indoor/outdoor use, with nylon foot glides                   |
|                | Flanges without mounting hardware are available              |
|                | to attach/secure 4 columns to floor (included in price)      |
|                | Client responsible for securing the pavilion to the ground   |