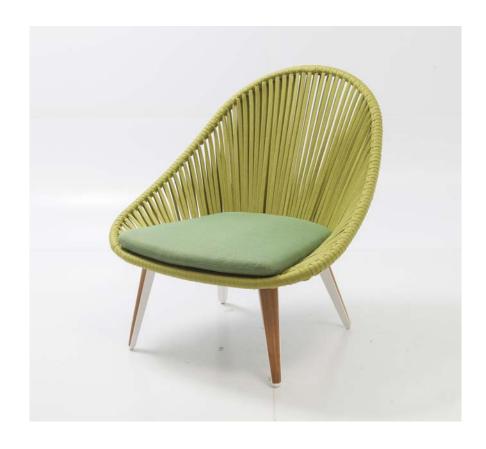

| Item:         | Dinosaur Egg Lounge Side Chair with Vertical Weave Rope           |
|---------------|-------------------------------------------------------------------|
| Item #:       | AC5317N07ROP-VER                                                  |
| Dimensions:   | 33 7/8"W x 32 5/8"D x 35 3/8"H x 13"SH                            |
| Frame:        | Powder coated aluminum with rope and teak or faux teak leg accent |
| ALU Finish:   | Color: TBD - Signature Series or Kun ALU only                     |
| Rope:         | Color: TBD - Medium rope only                                     |
| Teak:         | Finish: Natural                                                   |
| Faux Teak:    | Color: TBD - Natural, grey or black                               |
| Seat Cushion: | Loose reticulated quick dry foam with hidden nylon zipper         |
| Fabric:       | COM or Sunbrella/Pattern: Canvas/Color: TBD/Grade: A              |
| COM Yardage:  | 2 yards per chair with 54" wide no repeat fabric                  |
| Notes:        | Indoor/outdoor use, with nylon foot glides                        |