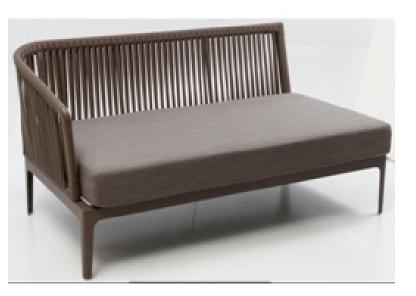

| ltem:         | Chiengmai Right Arm Module with Rope                       |
|---------------|------------------------------------------------------------|
| Item #:       | AC5321C86ROP                                               |
| Dimensions:   | 61"W x 34"D x 31 1/8"H x 15"SH x 26 1/4"AH                 |
| Weight:       | 53.Lbs.                                                    |
| Frame:        | Powder coated aluminum with rope                           |
| ALU Finish:   | Color: TBD - Signature Series or Kun ALU only              |
| Rope:         | Color: TBD - Chiengmai rope only                           |
| Back Pillows: | 2 Loose back pillows with fiberfill and waterproof lining, |
|               | knife edge and hidden nylon zipper                         |
| Seat Cushion: | Loose Reticulated quick dry foam with hidden nylon zipper  |
| Fabric:       | COM or Sunbrella/Pattern: Canvas/Color: TBD/Grade: A       |
| COM Yardage:  | 6 yards per module with 54" wide no repeat fabric          |
| Notes:        | Indoor/outdoor use, with nylon foot glides, ganging device |