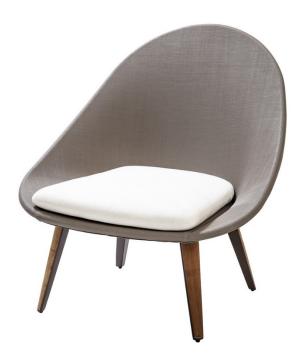

| Item:         | Dinosaur Egg Lounge Side Chair with Sling                          |
|---------------|--------------------------------------------------------------------|
| Item #:       | AC5317N07TEX                                                       |
| Dimensions:   | 33 7/8"W x 32 5/8"D x 35 3/8"H x 13"SH                             |
| Weight:       | 20 Lbs                                                             |
| Frame:        | Powder coated aluminum with sling and teak or faux teak leg accent |
| ALU Finish:   | Color: TBD - Signature Series or Kun ALU only                      |
| Sling:        | Color: TBD - Dinosaur Egg sling only                               |
| Teak:         | Finish: Natural                                                    |
| Faux Teak:    | Color: TBD - Natural, grey or black                                |
| Seat Cushion: | Loose reticulated quick dry foam with hidden nylon zipper          |
| Fabric:       | COM or Sunbrella/Pattern: Canvas/Color: TBD/Grade: A               |
| COM Yardage:  | 2 yards per chair with 54" wide no repeat fabric                   |
| Notes:        | Indoor/outdoor use, with nylon foot glides                         |