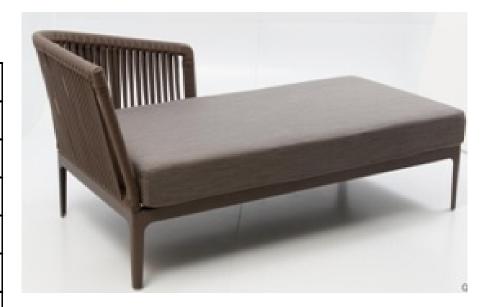

| Item:         | Chiengmai Meridienne Left Short Arm with Rope              |
|---------------|------------------------------------------------------------|
| Item #:       | AS5321C88ROP                                               |
| Dimensions:   | 31 3/8"W x 63 3/4"D x 31 1/8"H x 15"SH                     |
| Weight:       | 46.25 Lbs.                                                 |
| Frame:        | Powder coated aluminum with rope                           |
| ALU Finish:   | Color: TBD - Signature Series or Kun ALU only              |
| Rope:         | Color: TBD - Chiengmai rope only                           |
| Back Pillow:  | 1 Loose back pillow with fiberfill and waterproof lining,  |
|               | knife edge and hidden nylon zipper                         |
| Seat Cushion: | Loose Reticulated quick dry foam with hidden nylon zipper  |
| Fabric:       | COM or Sunbrella/Pattern: Canvas/Color: TBD/Grade: A       |
| COM Yardage:  | 5 yards per meridienne with 54" wide no repeat fabric      |
| Notes:        | Indoor/outdoor use, with nylon foot glides, ganging device |