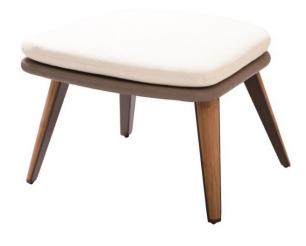

| Item:         | Dinosaur Egg Foot Stool                                            |
|---------------|--------------------------------------------------------------------|
| Item #:       | AC5317N25TEX                                                       |
| Dimensions:   | 22 7/8"W x 22 1/2"D x 13 3/4"SH                                    |
| Weight:       | 12.25 Lbs                                                          |
| Frame:        | Powder coated aluminum with sling and teak or faux teak leg accent |
| ALU Finish:   | Color: TBD - Signature Series or Kun ALU only                      |
| Sling:        | Color: TBD - Dinosaur Egg sling only                               |
| Teak:         | Finish: Natural                                                    |
| Faux Teak:    | Color: TBD - Natural, grey or black                                |
| Seat Cushion: | Loose reticulated quick dry foam with hidden nylon zipper          |
| Fabric:       | COM or Sunbrella/Pattern: Canvas/Color: TBD/Grade: A               |
| COM Yardage:  | 1 yard per foot stool with 54" wide no repeat fabric               |
| Notes:        | Indoor/outdoor use, with nylon foot glides                         |