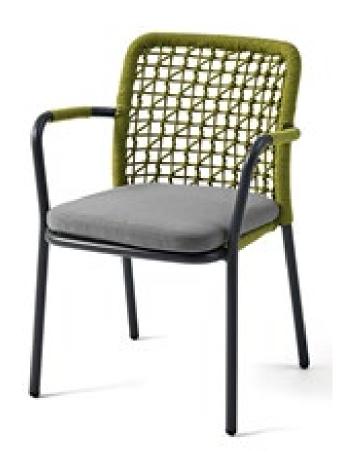

| Item:        | Banyan Tree Dining Arm Chair                              |
|--------------|-----------------------------------------------------------|
| Item #:      | KC8601N04ROP                                              |
| Dimensions:  | 23 1/4"W x 23 1/4"D x 31 1/2"H x 26"AH x 18 1/2"SH        |
| Weight:      | 10 Lbs                                                    |
| Frame:       | Powder coated aluminum with rope                          |
| ALU Frame:   | Color: TBD - Signature Series or Kun ALU only             |
| Rope:        | Color: TBD - Small Rope Only                              |
| Cushion:     | Loose reticulated quick dry foam with hidden nylon zipper |
| Fabric:      | COM or Sunbrella /Pattern: Canvas/Color: TBD/Grade: A     |
|              | Kun Fabrics - Acrylic Only                                |
| COM Yardage: | 1 yard per chair with 54" wide no repeat fabric           |
| Notes:       | Indoor/outdoor use, with nylon foot glides, stackable     |