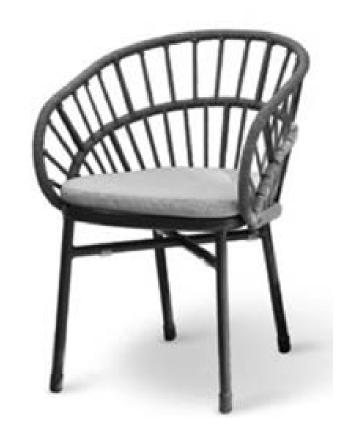

| Item:        | Nest Dining Arm Chair with Rope Back                      |
|--------------|-----------------------------------------------------------|
| Item #:      | KC8602N04ROP                                              |
| Dimensions:  | 22 1/4"W x 22"D x 32"H x 25 1/2"AH x 17 3/4"SH            |
| Weight:      | 14 Lbs.                                                   |
| Frame:       | Powder coated aluminum with rope                          |
| ALU Frame:   | Color: TBD - Signature Series or Kun ALU only             |
| Rope:        | Color: TBD - Small Rope Only                              |
| Cushion:     | Loose reticulated quick dry foam with hidden nylon zipper |
| Fabric:      | COM or Sunbrella /Pattern: Canvas/Color: TBD/Grade: A     |
|              | Kun Fabric - TBD - Canvas, Leaf, Light Grey or Dark Grey  |
| COM Yardage: | 1 yard per chair 54" wide no repeat fabric                |
| Notes:       | Indoor/outdoor use, with nylon foot glides                |