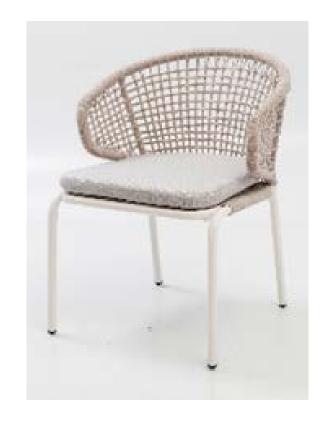

| Item:                | Pacific Dining Arm Chair                                  |
|----------------------|-----------------------------------------------------------|
| Item #:              | AC5366N04ROP                                              |
| <b>Dimensions:</b>   | 23"W x 23 3/8"D x 31 1/2"H x 17 3/4"SH x 26 1/2"AH        |
| Weight:              | 12.25 Lbs                                                 |
| Frame:               | Powder coated aluminum with sling seat and back rope      |
| ALU Finish:          | Color: TBD - Signature Series or Kun ALU only             |
| Rope:                | Color: TBD - Pacific Rope only                            |
| <b>Seat Cushion:</b> | Loose reticulated quick dry foam with hidden nylon zipper |
| Fabric:              | COM or Sunbrella/Pattern: Canvas/Color: TBD/Grade: A      |
| COM Yardage:         | 1 yard per chair with 54" wide no repeat fabric           |
| Notes:               | Indoor/outdoor use, with nylon foot glides                |