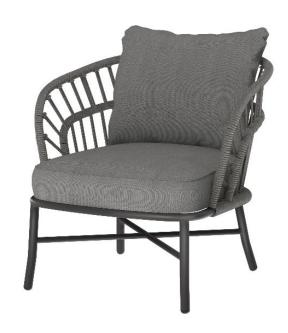

| Item:        | Nest Lounge Arm Chair with Rope Back                            |
|--------------|-----------------------------------------------------------------|
| Item #:      | KC8602C10ROP                                                    |
| Dimensions:  | 28 3/4"W x 31"D x 29 1/8"H x 16 1/2"SH                          |
| Weight:      | 12 Lbs                                                          |
| Frame:       | Powder coated aluminum with rope                                |
| ALU Frame:   | Color: TBD - Signature Series or Kun ALU only                   |
| Rope:        | Color: TBD - Small Rope Only                                    |
| Pillow:      | 1 Back pillow with fiberfill and waterproof lining, knife edge, |
|              | and hidden nylon zipper                                         |
| Cushion:     | Loose reticulated quick dry foam with hidden nylon zipper       |
| Fabric:      | COM or Sunbrella /Pattern: Canvas/Color: TBD/Grade: A           |
|              | Kun Fabrics - Acrylic Only                                      |
| COM Yardage: | 3 yards per chair 54" wide no repeat fabric                     |
| Notes:       | Indoor/outdoor use, with nylon foot glides                      |