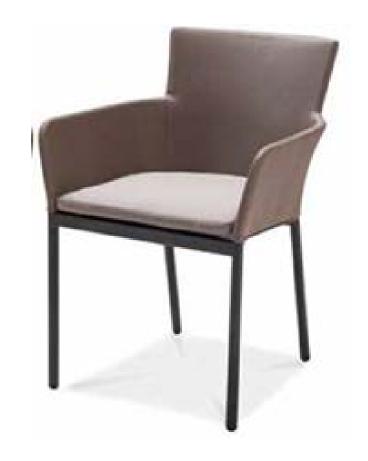

| Item:           | San Diego Dining Arm Chair with Sling                       |
|-----------------|-------------------------------------------------------------|
| Item #:         | AC5312A04TEX                                                |
| Dimensions:     | 23 1/4"W x 23 1/4"D x 31 7/8"H x 16 7/8"SH                  |
| Frame:          | Powder coated aluminum with sling                           |
| ALU Finish:     | Color: TBD - Signature Series or Kun ALU only               |
| Sling:          | Color: TBD - Signature Series stocked or Batyline ISO sling |
| <b>Cushion:</b> | Loose reticulated quick dry foam with hidden nylon zipper   |
| Fabric:         | COM or Sunbrella/Pattern: Canvas/Color:TBD/Grade: A         |
| COM Yardage:    | 1 yard per seat cushion 54" wide no repeat fabric           |
| Notes:          | Indoor/ outdoor use with nylon foot glides, stackable       |