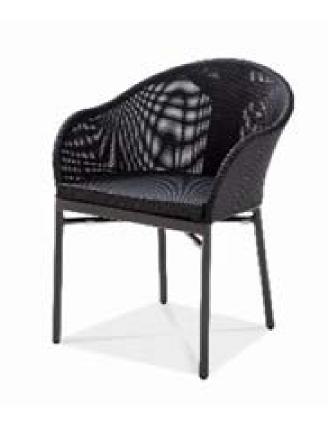

| Item:                  | Versailles II Dining Arm Chair with Sling                   |
|------------------------|-------------------------------------------------------------|
| Item #:                | AC7892B04TEX                                                |
| Dimensions:            | 23"W x 23"D x 30 3/8"H x 16 1/8"SH                          |
| Weight:                | 10 Lbs                                                      |
| Frame:                 | Powder coated aluminum with sling and seat cushion          |
| ALU Finish:            | Color: TBD - Signature Series or Kun ALU only               |
| Sling:                 | Color: TBD - Signature Series stocked or Batyline ISO sling |
| <b>Cushion:</b>        | Loose reticulated quick dry foam with hidden nylon zipper   |
| <b>Cushion Fabric:</b> | COM or Sunbrella/Pattern: Canvas/Color: TBD/Grade A         |
| COM Yardage:           | 1 yard per seat cushion 54" wide no repeat fabric           |
| Notes:                 | Indoor/ outdoor use with nylon foot glides                  |