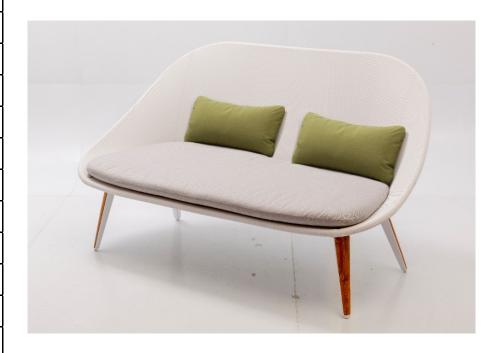

| Item:         | Dinosaur Egg Sling Love Seat                                       |
|---------------|--------------------------------------------------------------------|
| Item #:       | AC5317N08TEX                                                       |
| Dimensions:   | 62 5/8"W x 32 5/8"D x 35 3/8"H x 13 3/4"SH                         |
| Weight:       | 33 Lbs                                                             |
| Frame:        | Powder coated aluminum with sling and teak or faux teak leg accent |
| ALU Finish:   | Color: TBD - Signature Series or Kun ALU only                      |
| Sling:        | Color: TBD - Dinosaur Egg sling only                               |
| Teak:         | Finish: Natural                                                    |
| Faux Teak:    | Color: TBD - Natural, grey or black                                |
| Back Pillow:  | 2 Loose lumbar back pillows with fiberfill and waterproof lining,  |
|               | knife edge and hidden nylon zipper                                 |
| Seat Cushion: | Loose reticulated quick dry foam with hidden nylon zipper          |
| Fabric:       | COM or Sunbrella/Pattern: Canvas/Color: TBD/Grade: A               |
| COM Yardage:  | 6 yards per love seat with 54" wide no repeat fabric               |
| Notes:        | Indoor/outdoor use, with nylon foot glides                         |