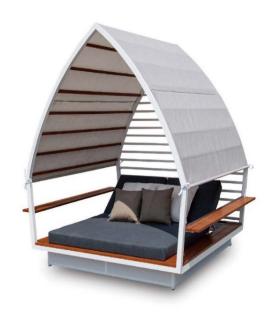

| Item:              | Honolulu Pavilion with Sling Roof and Adjustable Split Back Bed Cushion |
|--------------------|-------------------------------------------------------------------------|
| Item #:            | AP6109N43ALU                                                            |
| Dimensions:        | 80 3/4"W x 82 5/8"D x 98 3/8"H                                          |
| Frame:             | Powder coated aluminum                                                  |
| ALU Finish:        | Color: TBD - Signature Series or Kun ALU only                           |
| <b>Roof Sling:</b> | Color: White, #0020                                                     |
| Bed Cushion:       | Split back bed cushion with hood attachment, reticulated                |
|                    | quick dry foam, knife edge and hidden nylon zipper @ 5" thick           |
| Fabric:            | COM or Sunbrella/Pattern: Canvas/Color: TBD/Grade: A                    |
| COM Yardage:       | 10 yards per pavilion with 54" wide no repeat fabric                    |
| Notes:             | Outdoor use, with nylon foot glides, adjustable split back              |