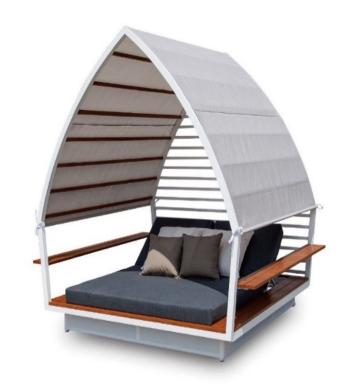

| Item:        | Honolulu Pavilion with Sling Roof and Adjustable Split Back Bed Cushion    |
|--------------|----------------------------------------------------------------------------|
| Item #:      | AP6109N43ALU                                                               |
| Dimensions:  | 80 3/4"W x 82 1/2"D x 98 1/2"H                                             |
| Frame:       | Powder coated aluminum with sling                                          |
| ALU Finish:  | Color: TBD - Signature Series or Kun ALU only                              |
| Sling Roof:  | Color: TBD - Signature Series stocked, standard or Dinosaur Egg sling only |
| Cushion:     | Split back bed cushion with hood attachment, reticulated                   |
|              | quick dry foam, knife edge and hidden nylon zipper @ 5" thick              |
| Fabric:      | COM or Sunbrella/Pattern: Canvas/Color: TBD/Grade: A                       |
| COM Yardage: | 10 yards per pavilion with 54" wide no repeat fabric                       |
| Notes:       | Outdoor use, with nylon foot glides, adjustable split back                 |