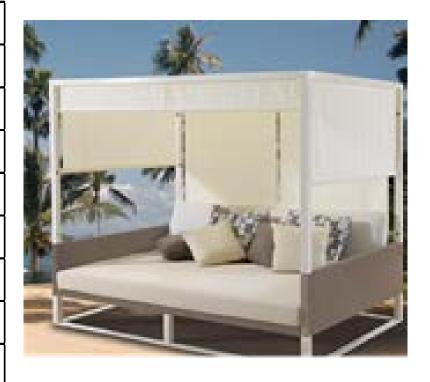

| Item:              | Lagoon Pavilion Bed with Bed Cushion and Adjustable Sling Shades |
|--------------------|------------------------------------------------------------------|
| Item #:            | AP6107N43ALU                                                     |
| Dimensions:        | 82 5/8"W x 63"D x 78 3/4"H x 16"SH x 27"AH                       |
| Weight:            | 154.32 Lbs                                                       |
| Frame:             | Powder coated aluminum                                           |
| ALU Finish:        | Color: TBD - Signature Series or Kun ALU only                    |
| <b>Roof Sling:</b> | Color: White, #0020                                              |
| Side Sling:        | Color: TBD - Signature Series stocked sling only                 |
| Bed Cushion:       | Loose reticulated quick dry foam with hidden nylon zipper        |
| Fabric:            | COM or Sunbrella/Pattern: Canvas/Color: TBD/Grade: A             |
| COM Yardage:       | 8 yards per pavilion with 54" wide no repeat fabric              |
| Notes:             | Outdoor use, with nylon foot glides                              |