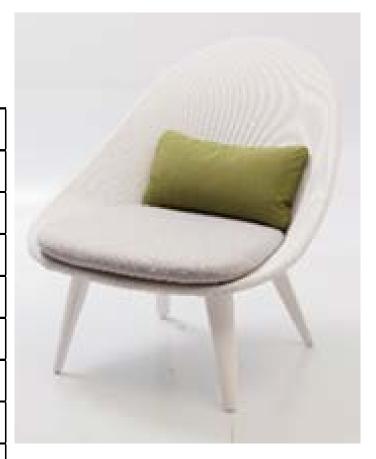

| Item:         | Dinosaur Egg Sling Lounge Side Chair with Sling           |
|---------------|-----------------------------------------------------------|
| Item #:       | AC5317B07TEX                                              |
| Dimensions:   | 33 7/8"W x 32 5/8"D x 35 3/8"H x 13"SH                    |
| Weight:       | 24.25 Lbs                                                 |
| Frame:        | Powder coated aluminum with sling                         |
| ALU Finish:   | Color: TBD - Signature Series or Kun ALU only             |
| Sling:        | Color: TBD - Dinosaur Egg sling only                      |
| Seat Cushion: | Loose reticulated quick dry foam with hidden nylon zipper |
| Fabric:       | COM or Sunbrella/Pattern: Canvas/Color: TBD/Grade: A      |
| COM Yardage:  | 2 yards per chair with 54" wide no repeat fabric          |
| Notes:        | Indoor/outdoor use, with nylon foot glides                |