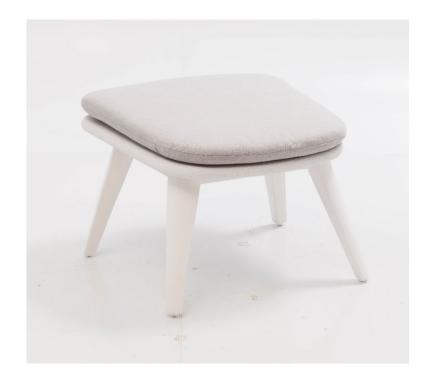

| Item:         | Dinosaur Egg Sling Foot Stool                             |
|---------------|-----------------------------------------------------------|
| Item #:       | AC5317B25TEX                                              |
| Dimensions:   | 22 7/8"W x 22 1/2"D x 13 3/4"H                            |
| Weight:       | 11 Lbs                                                    |
| Frame:        | Powder coated aluminum with sling                         |
| ALU Finish:   | Color: TBD - Signature Series or Kun ALU only             |
| Sling:        | Color: TBD - Dinosaur Egg sling only                      |
| Seat Cushion: | Loose reticulated quick dry foam with hidden nylon zipper |
| Fabric:       | COM or Sunbrella/Pattern: Canvas/Color: TBD/Grade: A      |
| COM Yardage:  | 1 yard per foot stool with 54" wide no repeat fabric      |
| Notes:        | Indoor/outdoor use, with nylon foot glides                |