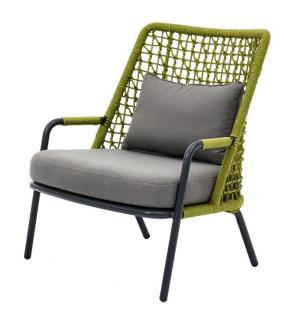

| Item:        | Banyan Tree Lounge Arm Chair                                    |
|--------------|-----------------------------------------------------------------|
| Item #:      | KC8601N10ROP                                                    |
| Dimensions:  | 31 1/2"W x 30 1/4"D x 35 3/8"H x 17"SH x 21"AH                  |
| Weight:      | 22 Lbs.                                                         |
| Frame:       | Powder coated aluminum with rope                                |
| ALU Frame:   | Color: TBD - Signature Series or Kun ALU only                   |
| Rope:        | Color: TBD - Small Rope Only                                    |
| Pillow:      | 1 Back pillow with fiberfill and waterproof lining, knife edge, |
|              | and hidden nylon zipper                                         |
| Cushion:     | Loose reticulated quick dry foam with hidden nylon zipper       |
| Fabric:      | COM or Sunbrella /Pattern: Canvas/Color: TBD/Grade: A           |
|              | Kun Fabrics - Acrylic Only                                      |
| COM Yardage: | 4 yards per chair 54" wide no repeat fabric                     |
| Notes:       | Indoor/outdoor use, with nylon foot glides                      |