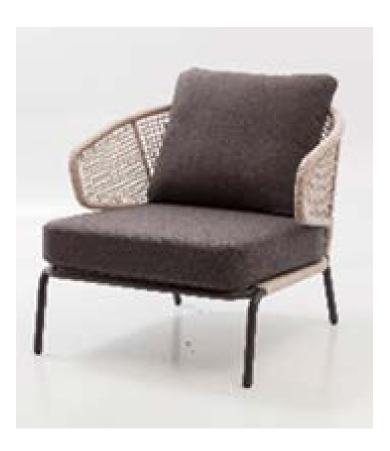

| Item:         | Pacific Lounge Arm Chair                                  |
|---------------|-----------------------------------------------------------|
| Item #:       | AC5366N10ROP                                              |
| Dimensions:   | 30 3/4"W x 31 7/8"D x 29 7/8" x 16 1/2"SH                 |
| Weight:       | 20 Lbs                                                    |
| Frame:        | Powder coated aluminum with sling seat and back rope      |
| ALU Finish:   | Color: TBD - Signature Series or Kun ALU only             |
| Rope:         | Color: TBD - Pacific Rope only                            |
| Back Pillow:  | 1 Loose back pillow with fiberfill and waterproof lining, |
|               | knife edge and hidden nylon zipper                        |
| Seat Cushion: | Loose reticulated quick dry foam with hidden nylon zipper |
| Fabric:       | COM or Sunbrella/Pattern: Canvas/Color: TBD/Grade: A      |
| COM Yardage:  | 4 yards per chair with 54" wide no repeat fabric          |
| Notes:        | Indoor/outdoor use, with nylon foot glides                |