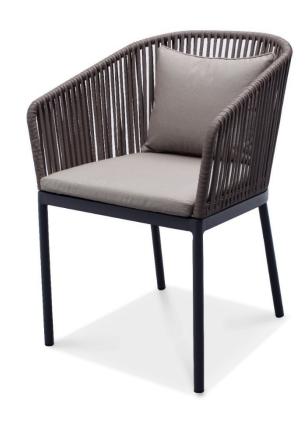

| Item:        | Spaghetti Dining Arm Chair with Rope                      |
|--------------|-----------------------------------------------------------|
| Item #:      | AC5795A04RAT                                              |
| Dimensions:  | 23 1/4"W x 23 1/4"D x 32 1/4"H x 17 3/4"SH x 26"AH        |
| Weight:      | 11.75 Lbs                                                 |
| Frame:       | Powder coated aluminum with rope                          |
| ALU Finish:  | Color: TBD - Signature Series or Kun ALU only             |
| Rope:        | Color: TBD - Medium rope only                             |
| Back Pillow: | 1 Loose back pillow with fiberfill and waterproof lining, |
|              | knife edge and hidden nylon zipper                        |
| Cushion:     | Loose reticulated quick dry foam with hidden nylon zipper |
| Fabric:      | COM or Sunbrella/Pattern: Canvas/Color: TBD/Grade: A      |
| COM Yardage: | 2 yards per chair with 54" wide no repeat fabric          |
| Notes:       | Indoor/outdoor use, with nylon foot glides                |