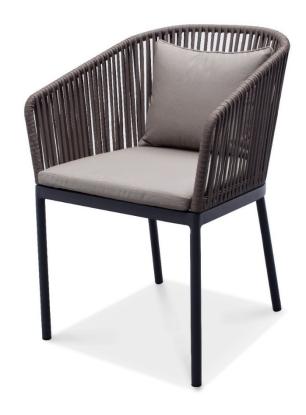

| Item:           | Spaghetti Dining Arm Chair with Strap                     |
|-----------------|-----------------------------------------------------------|
| Item #:         | AC5795A04RAT                                              |
| Dimensions:     | 23 1/4"W x 23 1/4"D x 32 1/4"H x 17 3/4"SH x 26"AH        |
| Weight:         | 11.75 Lbs                                                 |
| Frame:          | Powder coated aluminum with rope                          |
| ALU Finish:     | Color: TBD - Signature Series or Kun ALU only             |
| Rope:           | Color: TBD - Spaghetti rope only                          |
| Back Pillow:    | 1 Loose back pillow with fiberfill and waterproof lining, |
|                 | knife edge and hidden nylon zipper                        |
| <b>Cushion:</b> | Loose reticulated quick dry foam with hidden nylon zipper |
| Fabric:         | COM or Sunbrella/Pattern: Canvas/Color: TBD/Grade: A      |
| COM Yardage:    | 2 yards per chair with 54" wide no repeat fabric          |
| Notes:          | Indoor/outdoor use, with nylon foot glides                |