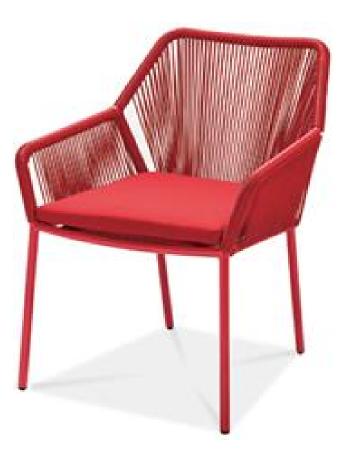

| Item:        | San Jose Dining Arm Chair with Round Wicker Strands       |
|--------------|-----------------------------------------------------------|
| ltem #:      | AC7836D04RAT                                              |
| Dimensions:  | 23 5/8″W x 25 5/8″D x 33 7/8″H x 17 3/4″SH                |
| Frame:       | Powder coated aluminum with wicker                        |
| ALU Finish:  | Color: TBD - Signature Series or Kun ALU only             |
| Wicker:      | Color: TBD - Round wicker only                            |
| Cushion:     | Loose reticulated quick dry foam with hidden nylon zipper |
| Fabric:      | COM or Sunbrella/Pattern: Canvas/Color:TBD/Grade: A       |
| COM Yardage: | 1 yard per seat cushion 54" wide no repeat fabric         |
| Notes:       | Indoor/ outdoor use with nylon foot glides, stackable     |