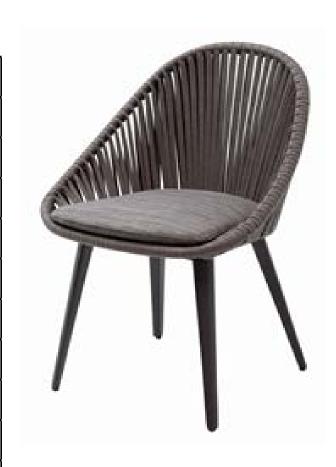

| Item:         | Dinosaur Egg Dining Side Chair with Vertical Weave Rope   |
|---------------|-----------------------------------------------------------|
| Item #:       | AC5317B01ROP-VER                                          |
| Dimensions:   | 23 1/4"W x 23 1/4"D x 32 1/4"H x 17 3/4"SH                |
| Weight:       | 12.75 Lbs                                                 |
| Frame:        | Powder coated aluminum with rope back                     |
| ALU Finish:   | Color: TBD - Signature Series or Kun ALU only             |
| Rope:         | Color: TBD - Medium rope only                             |
| Seat Cushion: | Loose reticulated quick dry foam with hidden nylon zipper |
| Fabric:       | COM or Sunbrella/Pattern: Canvas/Color: TBD/Grade: A      |
| COM Yardage:  | 1 yard per chair with 54" wide no repeat fabric           |
| Notes:        | Indoor/outdoor use, with nylon foot glides                |