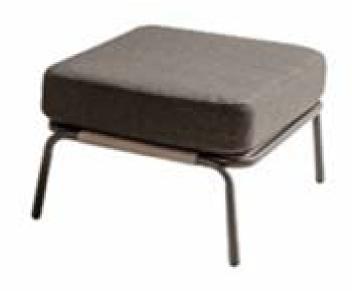

| Item:         | Pacific Foot Stool                                        |
|---------------|-----------------------------------------------------------|
| Item #:       | AC5366N25ROP                                              |
| Dimensions:   | 27 1/2"W x 31 7/8"D x 21 5/8"H x 15 3/4"SH                |
| Weight:       | 12.25 Lbs                                                 |
| Frame:        | Powder coated aluminum with rope                          |
| ALU Finish:   | Color: TBD - Signature Series or Kun ALU only             |
| Rope:         | Color: TBD - Extra Small Rope only                        |
| Seat Cushion: | Loose reticulated quick dry foam with hidden nylon zipper |
| Fabric:       | COM or Sunbrella/Pattern: Canvas/Color: TBD/Grade: A      |
| COM Yardage:  | 2 yards per foot stool with 54" wide no repeat fabric     |
| Notes:        | Indoor/outdoor use, with nylon foot glides                |