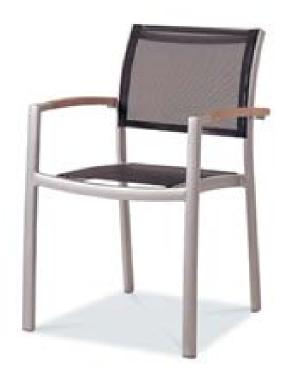

| ltem:       | Rhodes Dining Arm Chair with Sling                                     |
|-------------|------------------------------------------------------------------------|
| Item #:     | AC5604N04TEX                                                           |
| Dimensions: | 22 1/2"W x 23 1/4"D x 33 1/2"H x 17 3/4"SH x 25 1/2"AH                 |
| Weight:     | 10 Lbs                                                                 |
| Frame:      | Powder coated aluminum with sling and ALU, teak or faux teak arm rests |
| ALU Finish: | Color: TBD - Signature Series or Kun ALU only                          |
| Teak:       | Color: Natural                                                         |
| Faux Teak:  | Color: TBD - Natural, grey or black                                    |
| Sling:      | Color: TBD - Signature Series stocked sling only                       |
| Notes:      | Indoor/outdoor use, with nylon foot glides                             |
| Origin:     | China: 30 to 34 week lead time                                         |