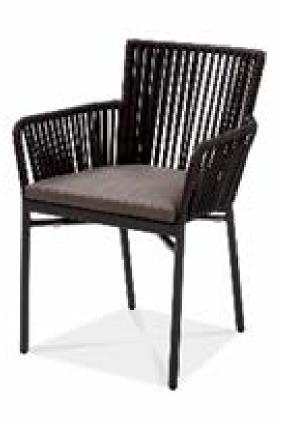

| Item:        | San Diego Dining Arm Chair with Rope                      |
|--------------|-----------------------------------------------------------|
| ltem #:      | AC5312A04ROP                                              |
| Dimensions:  | 23 1/4"W x 23 1/4"D x 31 7/8"H x 16 7/8"SH                |
| Frame:       | Powder coated aluminum with rope                          |
| ALU Finish:  | Color: TBD - Signature Series or Kun ALU only             |
| Rope:        | Color: TBD - Medium rope only                             |
| Cushion:     | Loose reticulated quick dry foam with hidden nylon zipper |
| Fabric:      | COM or Sunbrella/Pattern: Canvas/Color:TBD/Grade: A       |
| COM Yardage: | 1 yard per seat cushion 54" wide no repeat fabric         |
| Notes:       | Indoor/outdoor use with nylon foot glides, stackable      |