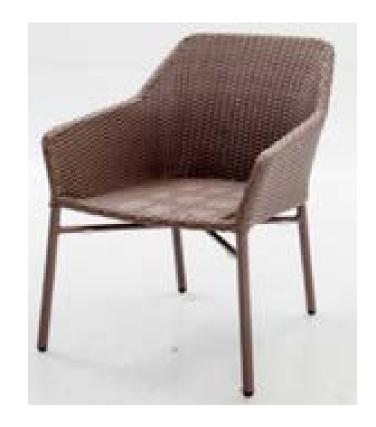

| Item:        | San Jose Dining Arm Chair with Flat Wicker                |
|--------------|-----------------------------------------------------------|
| Item #:      | AC7836C04RAT                                              |
| Dimensions:  | 23 5/8"W x 25 5/8"D x 33 7/8"H x 17 3/4"SH x 24 3/8"AH    |
| Frame:       | Powder coated aluminum with wicker                        |
| ALU Finish:  | Color: TBD - Signature Series or Kun ALU only             |
| Wicker:      | Color: TBD - Flat weave wicker only                       |
| Cushion:     | Loose reticulated quick dry foam with hidden nylon zipper |
| Fabric:      | COM or Sunbrella/Pattern: Canvas/Color:TBD/Grade: A       |
| COM Yardage: | 1 yard per seat cushion 54" wide no repeat fabric         |
| Notes:       | Indoor/ outdoor use with nylon foot glides, stackable     |