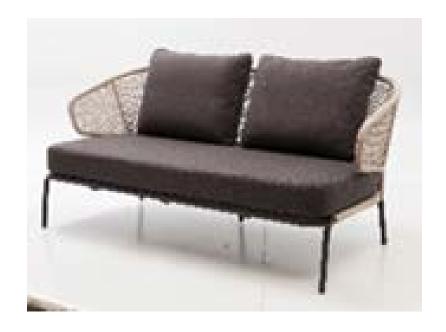

| Item:                | Pacific Love Seat                                          |
|----------------------|------------------------------------------------------------|
| Item #:              | AC5366N11ROP                                               |
| Dimensions:          | 66 1/2"W x 31 7/8"D x 29 7/8"H x 16 1/2"SH                 |
| Frame:               | Powder coated aluminum with rope                           |
| ALU Finish:          | Color: TBD - Signature Series or Kun ALU only              |
| Rope:                | Color: TBD - Extra Small Rope only                         |
| Back Pillow:         | 2 Loose back pillows with fiberfill and waterproof lining, |
|                      | knife edge and hidden nylon zipper                         |
| <b>Seat Cushion:</b> | Loose reticulated quick dry foam with hidden nylon zipper  |
| Fabric:              | COM or Sunbrella/Pattern: Canvas/Color: TBD/Grade: A       |
| COM Yardage:         | 8 yards per love seat with 54" wide no repeat fabric       |
| Notes:               | Indoor/outdoor use, with nylon foot glides                 |