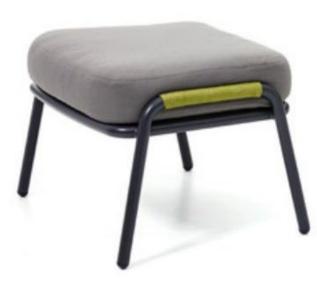

| Item:        | Banyan Tree Foot Stool                                    |
|--------------|-----------------------------------------------------------|
| ltem #:      | KC8601N25ROP                                              |
| Dimensions:  | 26 3/4"W x 19 5/8"D x 15"H                                |
| Frame:       | Powder coated aluminum with rope                          |
| ALU Frame:   | Color: TBD - Signature Series or Kun ALU only             |
| Rope:        | Color: TBD - Small Rope Only                              |
| Cushion:     | Loose reticulated quick dry foam with hidden nylon zipper |
| Fabric:      | COM or Sunbrella /Pattern: Canvas/Color: TBD/Grade: A     |
|              | Kun Fabrics - Acrylic Only                                |
| COM Yardage: | 2 yards per foot stool 54" wide no repeat fabric          |
| Notes:       | Indoor/outdoor use, with nylon foot glides                |