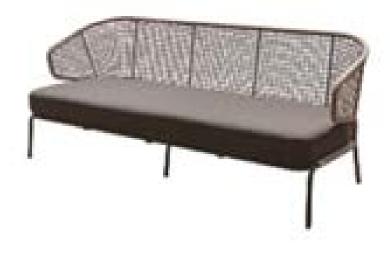

| Item:                | Pacific Sofa                                               |
|----------------------|------------------------------------------------------------|
| Item #:              | AC5366N12ROP                                               |
| Dimensions:          | 84 5/8"W x 31 7/8"D x 29 7/8"H x 16 1/2"SH                 |
| Weight:              | 75 Lbs                                                     |
| Frame:               | Powder coated aluminum with rope                           |
| ALU Finish:          | Color: TBD - Signature Series or Kun ALU only              |
| Rope:                | Color: TBD - Extra Small Rope only                         |
| Back Pillow:         | 3 Loose back pillows with fiberfill and waterproof lining, |
|                      | knife edge and hidden nylon zipper                         |
| <b>Seat Cushion:</b> | Loose reticulated quick dry foam with hidden nylon zipper  |
| Fabric:              | COM or Sunbrella/Pattern: Canvas/Color: TBD/Grade: A       |
| COM Yardage:         | 10 yards per sofa with 54" wide no repeat fabric           |
| Notes:               | Indoor/outdoor use, with nylon foot glides                 |