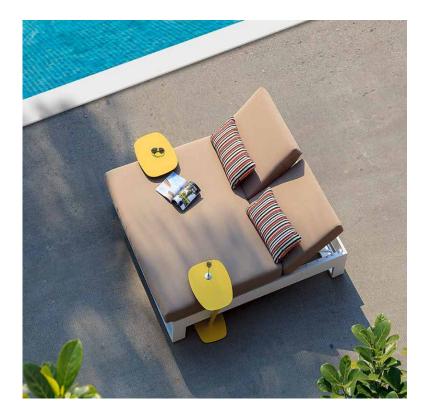

| Item:        | Samui 2 Seater Ocean Bed with Open Aluminum Base                      |
|--------------|-----------------------------------------------------------------------|
| Item #:      | AP6101K43ALU                                                          |
| Dimensions:  | 63″W x 74 3/4″D x 11 3/4″H                                            |
| Frame:       | Powder coated aluminum                                                |
| ALU Finish:  | Color: TBD - Signature Series or Kun ALU only                         |
| Cushion:     | Split back bed cushion with hood attachment, reticulated              |
|              | quick dry foam, knife edge and hidden nylon zipper @ 5" thick         |
| Fabric:      | COM or Sunbrella/Pattern: Canvas/Color: TBD/Grade: A                  |
| COM Yardage: | 10 yards per ocean bed with 54" wide no repeat fabric                 |
| Notes:       | Indoor/outdoor use, with nylon foot glides, adjustable split back bed |