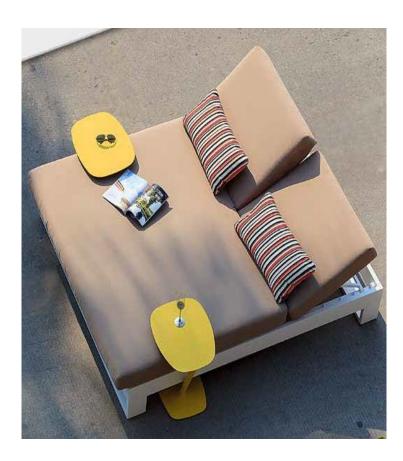

| Item:        | Samui 2 Seater Ocean Bed with Open Aluminum Base                 |
|--------------|------------------------------------------------------------------|
| ltem #:      | AP6101K43ALU                                                     |
| Dimensions:  | 63″W x 74 3/4″L x 16″H                                           |
| Dimensions:  | 78 3/4"W x 78 3/4"L x 16"H                                       |
| Dimensions:  | 31 1/2"W x 78 3/4"L x 16"H                                       |
| Frame:       | Powder coated aluminum                                           |
| ALU Finish:  | Color: TBD - Signature Series or Kun ALU only                    |
| Cushion:     | Split back bed cushion with hood attachment, reticulated         |
|              | quick dry foam, knife edge and hidden nylon zipper @ 5" thick    |
| Fabric:      | COM or Sunbrella/Pattern: Canvas/Color: TBD/Grade: A             |
| COM Yardage: | 63"W - 8 yards per ocean bed with 54" wide no repeat fabric      |
|              | 78 3/4"W - 10 yards per ocean bed with 54" wide no repeat fabric |
|              | 31 2/2"W - 7 yards per ocean bed with 54" wide no repeat fabric  |
|              |                                                                  |

**Notes:** Indoor/outdoor use, with nylon foot glides, adjustable split back bed