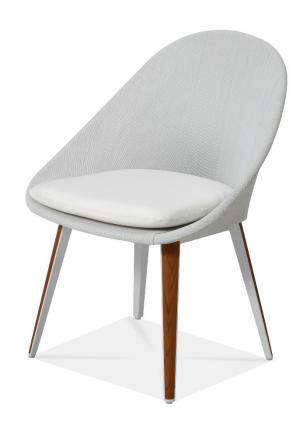

| Item:         | Dinosaur Egg Dining Side Chair                            |
|---------------|-----------------------------------------------------------|
| Item #:       | AC5317N01TEX                                              |
| Dimensions:   | 23 1/4"W x 23 1/4"D x 32 1/4"H x 16 7/8"SH                |
| Weight:       | 14.5 Lbs                                                  |
| Frame:        | Powder coated aluminum with sling and teak leg accent     |
| ALU Finish:   | Color: TBD - Signature Series or Kun ALU only             |
| Sling:        | Color: TBD - Dinosaur Egg sling only                      |
| Teak:         | Finish: Natural                                           |
| Faux Teak:    | Color: TBD - Natural, grey or black                       |
| Seat Cushion: | Loose reticulated quick dry foam with hidden nylon zipper |
| Fabric:       | COM or Sunbrella/Pattern: Canvas/Color: TBD/Grade: A      |
| COM Yardage:  | 1 yard per chair with 54" wide no repeat fabric           |
| Notes:        | Indoor/outdoor use, with nylon foot glides                |